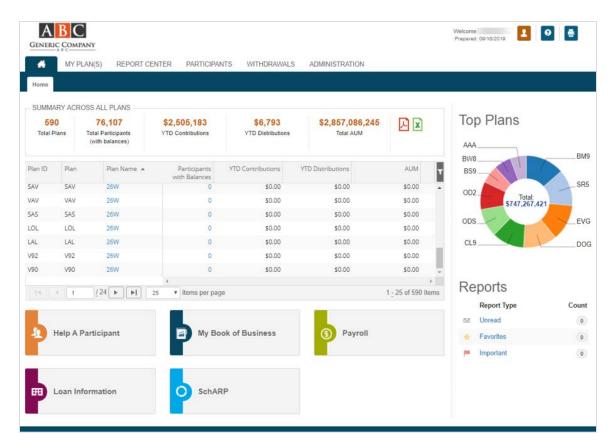

## Plan advisor features and benefits

The plan advisor site provides:

- Role-based dashboard with emphasis on YTD contributions, distributions, and assets under management across all plans in the advisor's book of business
- Seamless access to Payroll and Loan Dashboards
- Access to detailed plan and investment data
- Ability to request reports on demand
- Ability to access participant information in preparation for conversations with participants about their retirement outcomes
- Ability to configure data to support Relationship Managers who manage a group of plans within your recordkeeping firm or to access all your plans and participants as a principal of your firm
- Custom skins and menus
- Custom branding

Plan advisor dashboard. For illustration purposes only