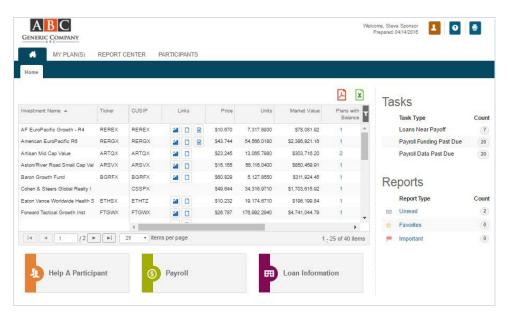

## Plan sponsor features and benefits

The plan sponsor site provides:

- Role-based dashboard with a list of pending tasks requiring the sponsor's attention, with seamless access to Payroll and Loan Dashboards
- Data grid listing of all investments in all plans available to the sponsor
- Access to detailed plan, participant, and investment data
- Ability to request reports on demand
- Custom skins and menus
- Custom branding

Plan sponsor dashboard. For illustration purposes only