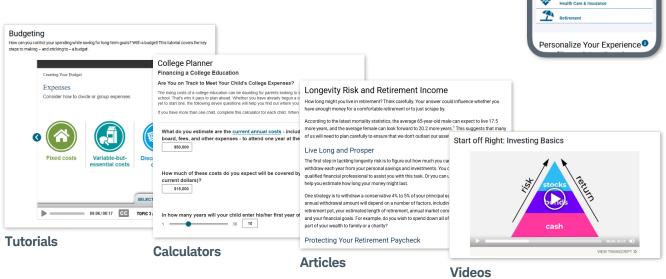

- Comprehensive: More than 75 content pieces for a variety of life stages and lifestyles, covering budgeting, insurance, college planning, investing, estate planning, retirement, and more.
- Fresh: Content is kept up to date with tax indexing and regulatory changes such as SECURE 2.0. New content pieces are reviewed monthly and may be rotated in based on current trends and participant interests.
- Personal: Participants can create a profile to save their progress and see content that is more relevant to their needs and interests.