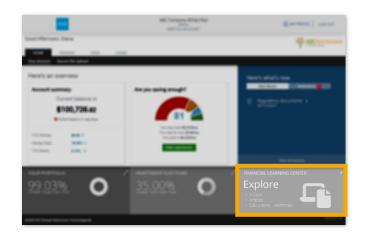

## Available on your website and mobile app

- Embedded on the participant account dashboard for visibility and ease of access
- No additional login required
- No extra cost or setup for Schwab RT clients
- Responsive design for desktop, tablet, or mobile devices
- Supports Americans with Disabilities Act (ADA) accessibility requirements