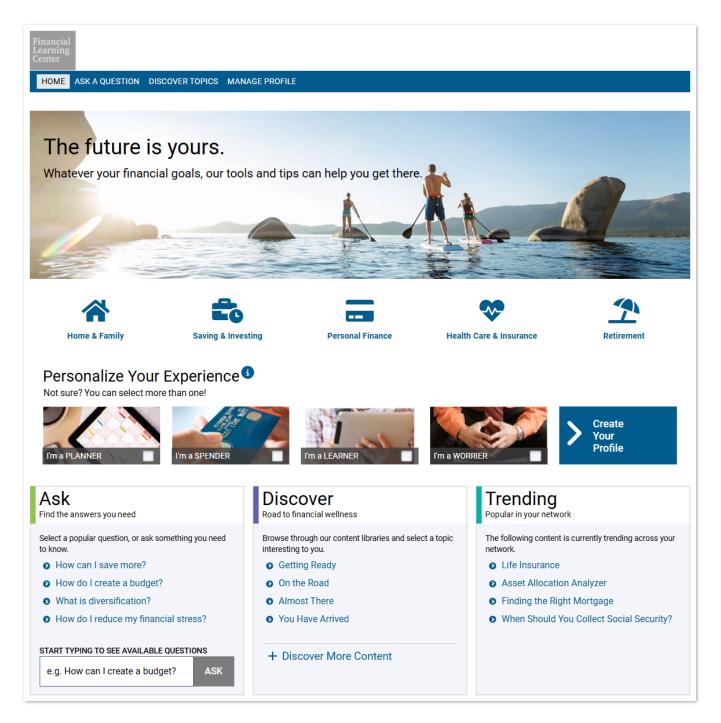

The future is yours.
Whatever your financial goals, our tools
and tips can help you get there.

## Designed to help participants achieve their goals

Our Financial Learning Center helps plan participants achieve their financial goals by offering a range of planning tools and personalized educational resources.

- Comprehensive: More than 75 content pieces for a variety of life stages and lifestyles, covering budgeting, insurance, college planning, investing, estate planning, retirement, and more.
- Fresh: Content is kept up to date with tax indexing and regulatory changes such as SECURE 2.0. New content pieces are reviewed monthly and may be rotated in based on current trends and participant interests.
- Personal: Participants can create a profile to save their progress and see content that is more relevant to their needs and interests.